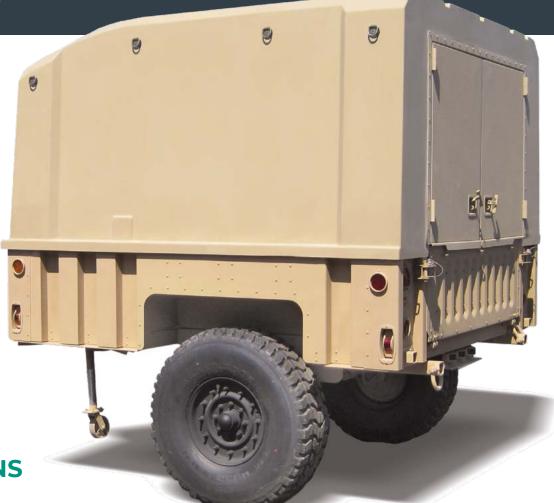

M1101/1102
HHT Trailer Top

(Helmet Hard Top)

## **Standard Features**

- Infused composite construction
- Protects cargo from environment
- Permanent solution for canvas
- Secure storage with lockable "barn door" style rear door
- 500 lbs roof capacity
- Impact to payload: 370 lbs
- Dims: 92"L x 87"W x 49" H
- Eight (8) Interior "D" rings (for mounting)
- Eight (8) Exterior "D" rings (for mounting)
  - Four (4) "D" Rings per side

## **Optional Features**

- Custom hardpoints for antenna placement
- CARC finish
- EMI shielding
- Non-slip roof
- I/O (In/Out) panels
- Vents
- External Hang Rails
- Folding Internal Shelving