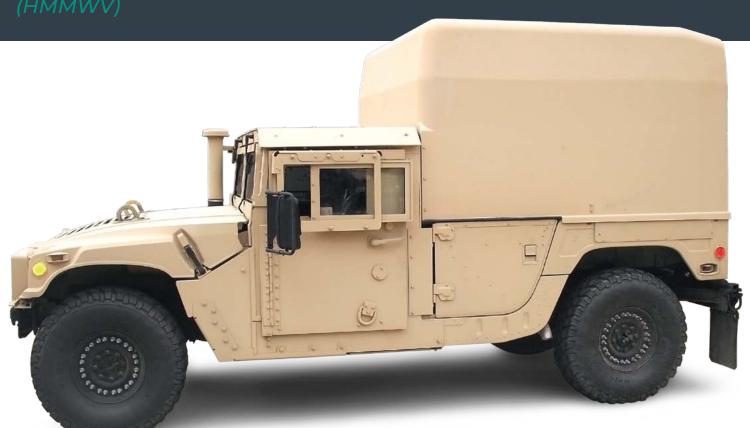

# M1152 CBC Midtop Cargo Bed Cover

#### **Standard Features**

- Infused composite construction
- Doors are pad lockable
- Environmental protection
- Impact to payload
  - Barn door/Vertical door Variant: 376 lbs.
- Temperature range: -40°F to 145°F
- Independent collar seal
- Four (4) "D" rings (for mounting)
- CARC finish
- Antenna ground plane

### **Optional Features**

- Custom hard points for antenna placement
- Side storage boxes
- I/O (In/Out) panels
- Vents
- Troop seat bracket kits
- Roof rack
- Non-slip roof
- Antenna mounts
- Antenna guards